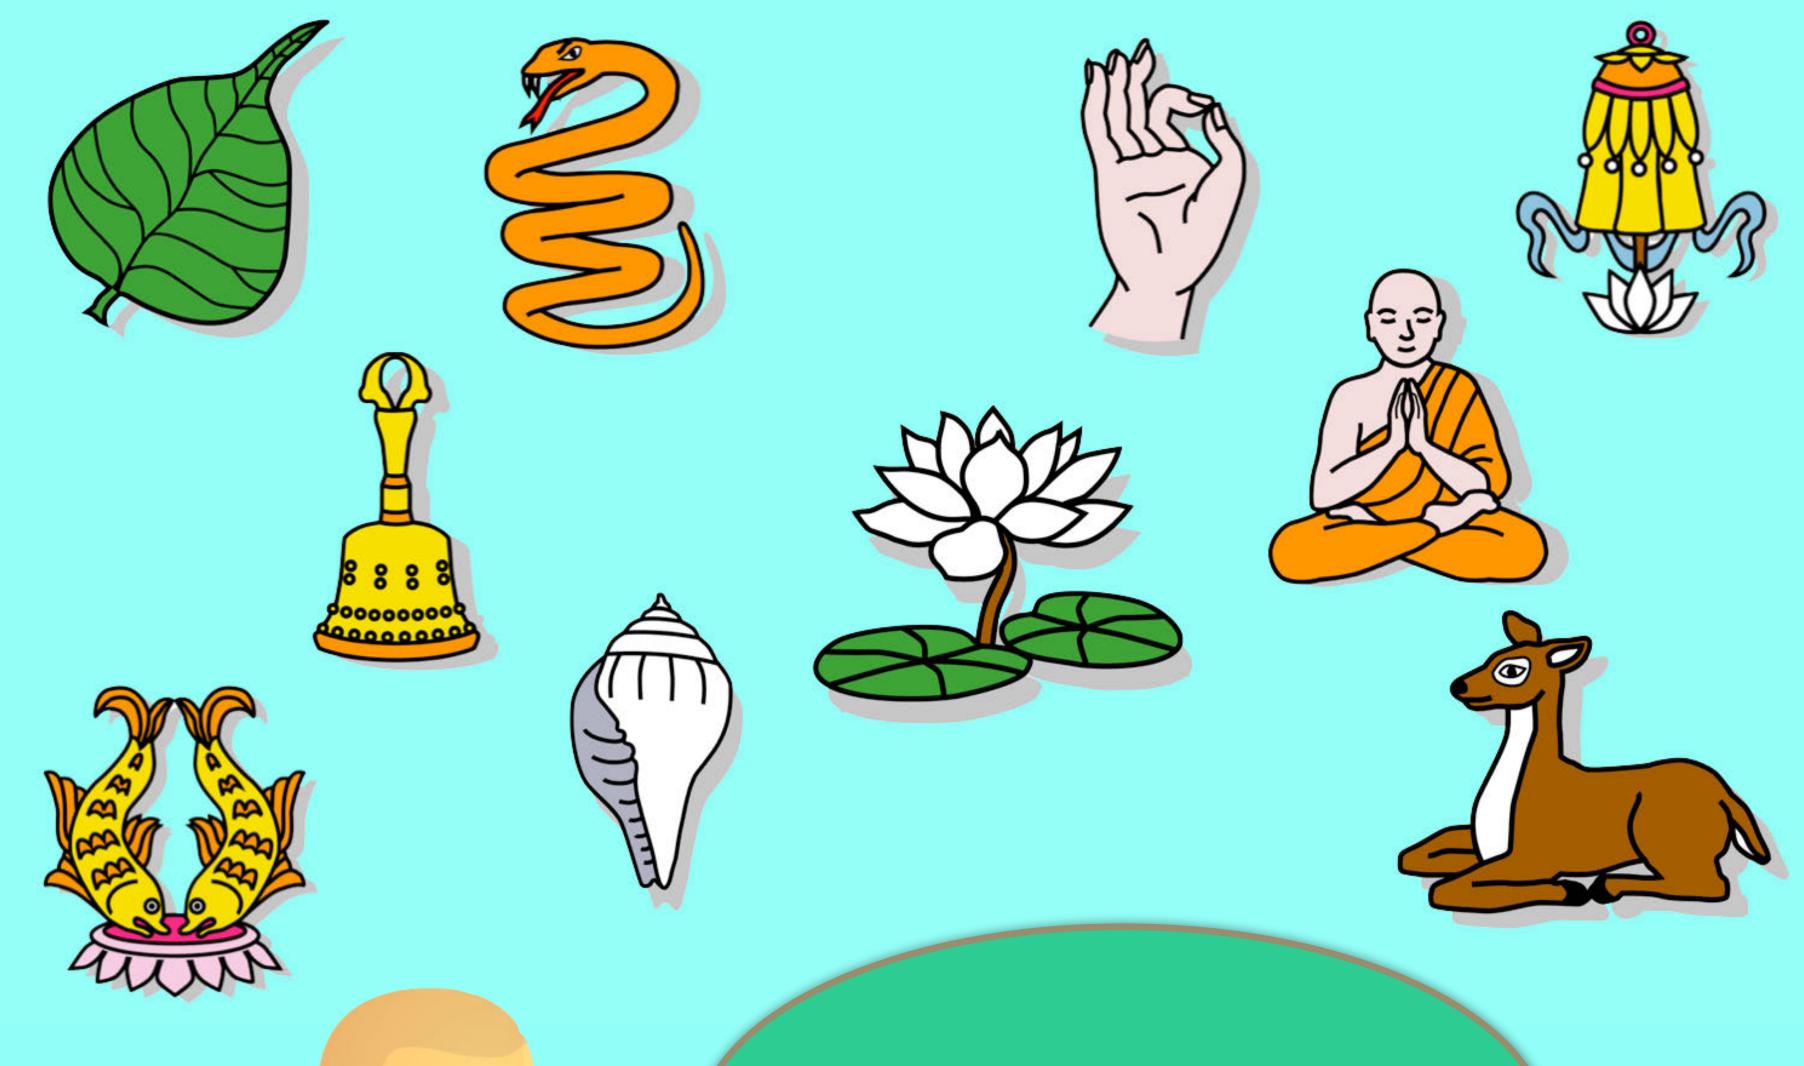

# Did your **symmetrical** Wheel of Life look like this?

Are you ready for a really tricky challenge? I'm going to show you eleven symbols. One of them will then disappear...

What's missing?

It was the monk in red robes! Did you get it right? Let's try again...