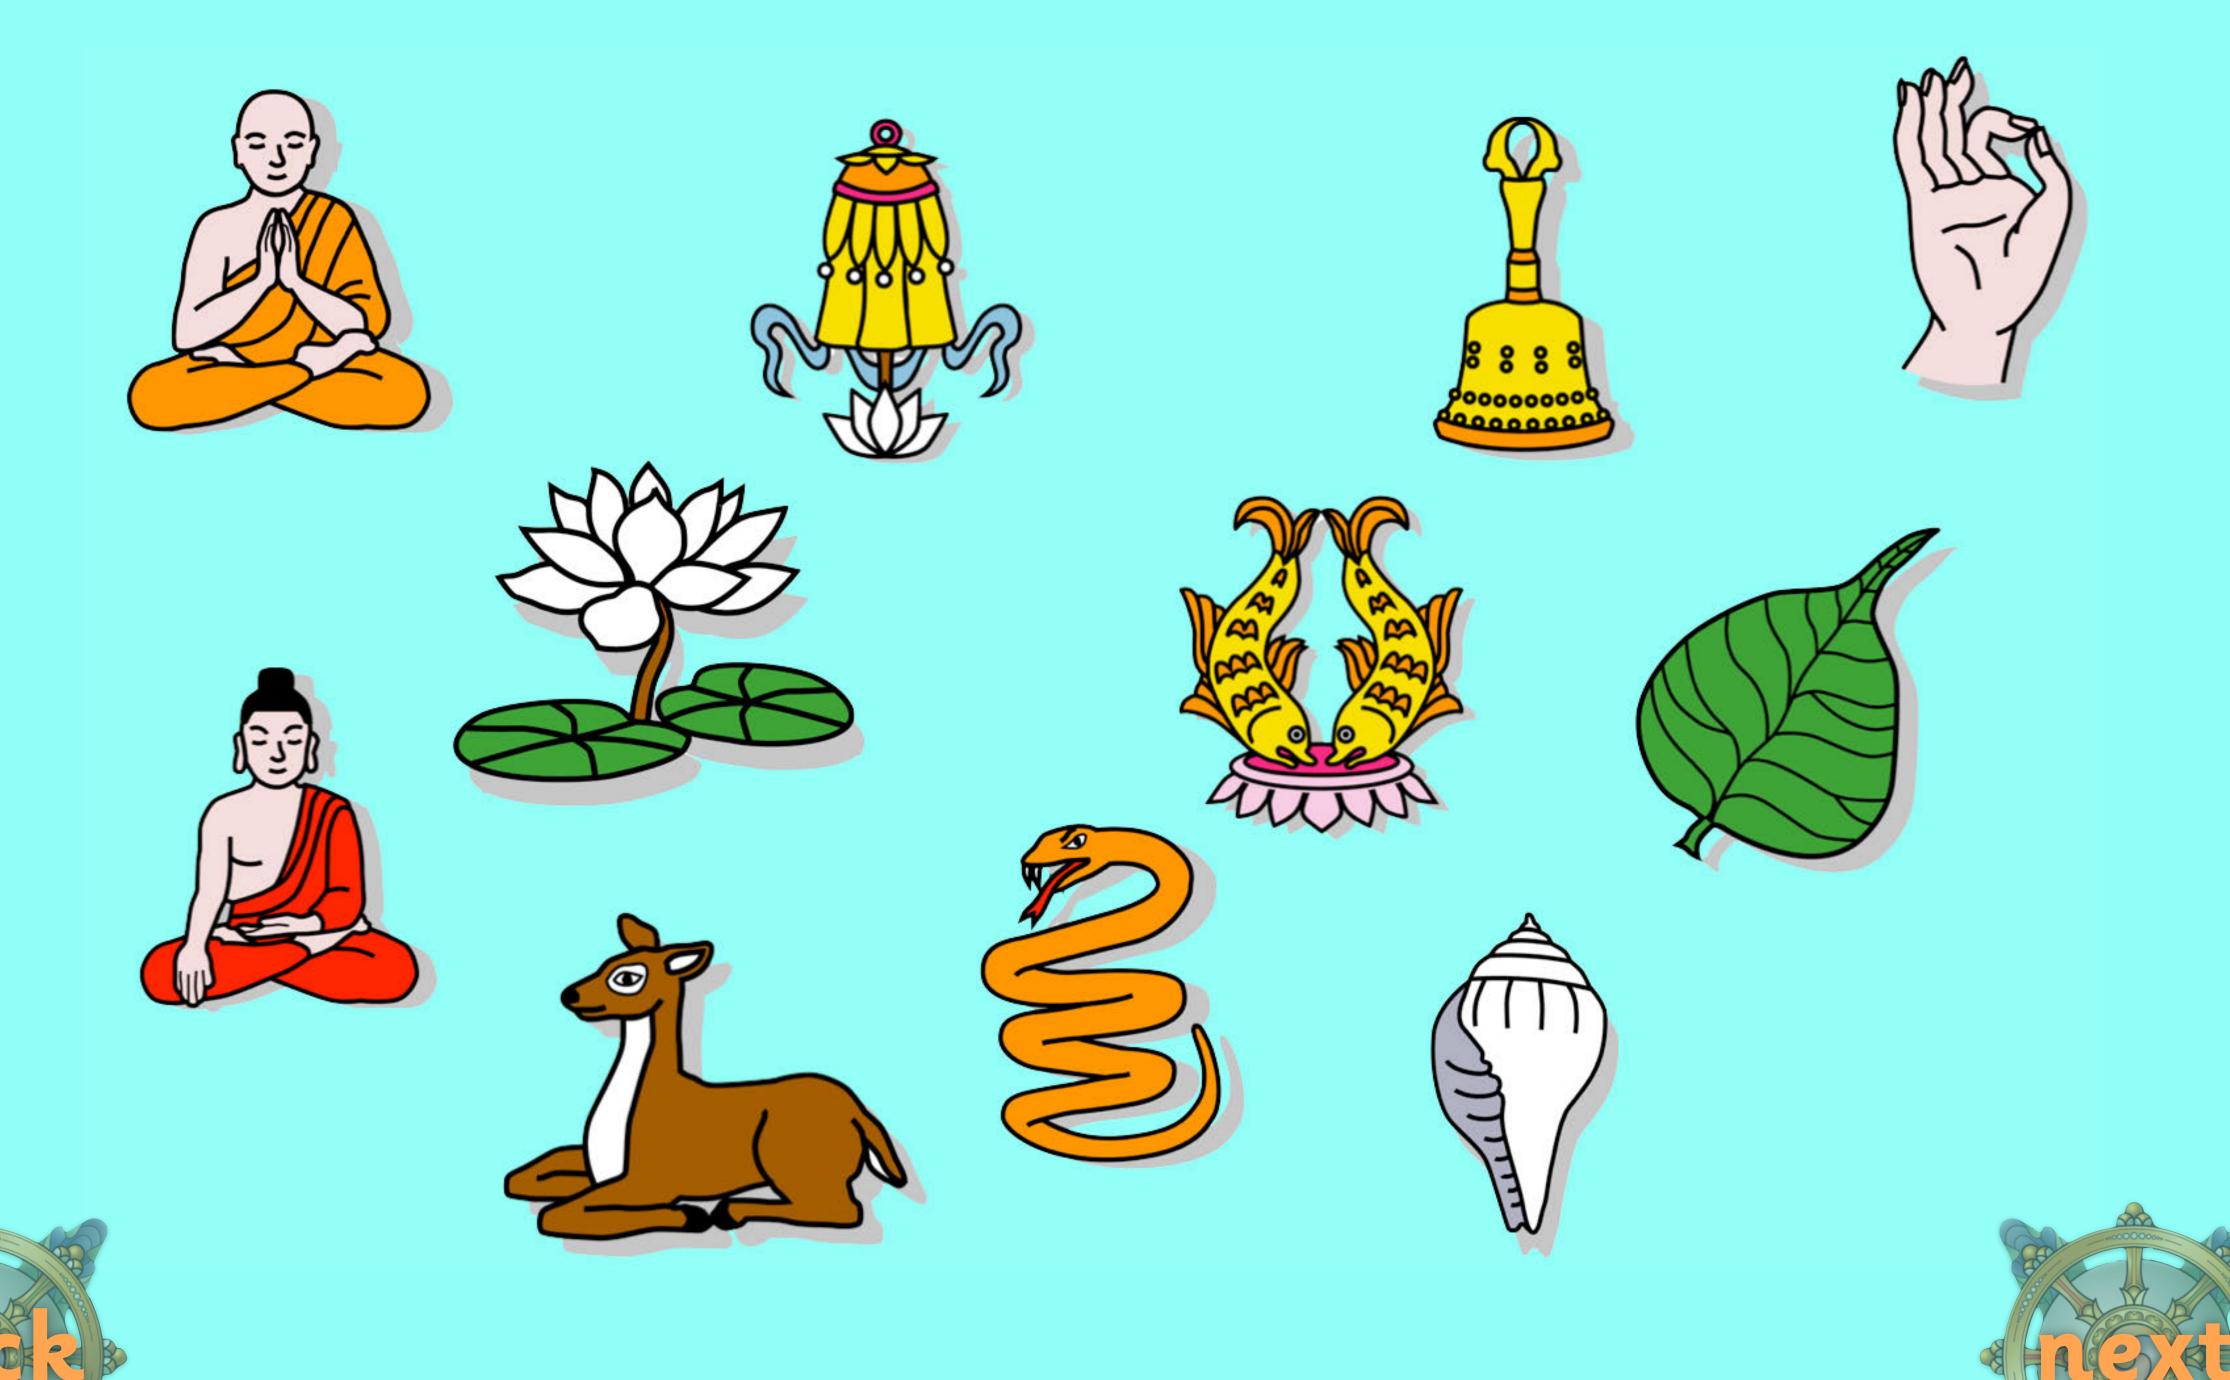

11, 13, 15, 17, 19, 21







# 4, 7, 10, 13, 16, \_\_\_, \_\_, \_\_, \_\_\_,





#### 4, 7, 10, 13, 16, 19, 22, 25, 28, 31







# 9, 13, 17, 21, 25, \_\_\_, \_\_\_, \_\_\_, \_\_\_





#### 9, 13, 17, 21, 25, 29, 33, 37, 41, 45









How many

adjectives can you

think of to describe

this Buddhist

temple?













www.planbee.com

# The Wheel of Life is **symmetrical**. Can you draw a complete Wheel of Life?







# Did your **symmetrical** Wheel of Life look like this?







Are you ready for a really tricky challenge? I'm going to show you eleven symbols. One of them will then disappear...







What's missing?





It was the monk in red robes! Did you get it right? Let's try again...

















It was the fish! Did you get it right? Let's try one more...













www.planbee.com