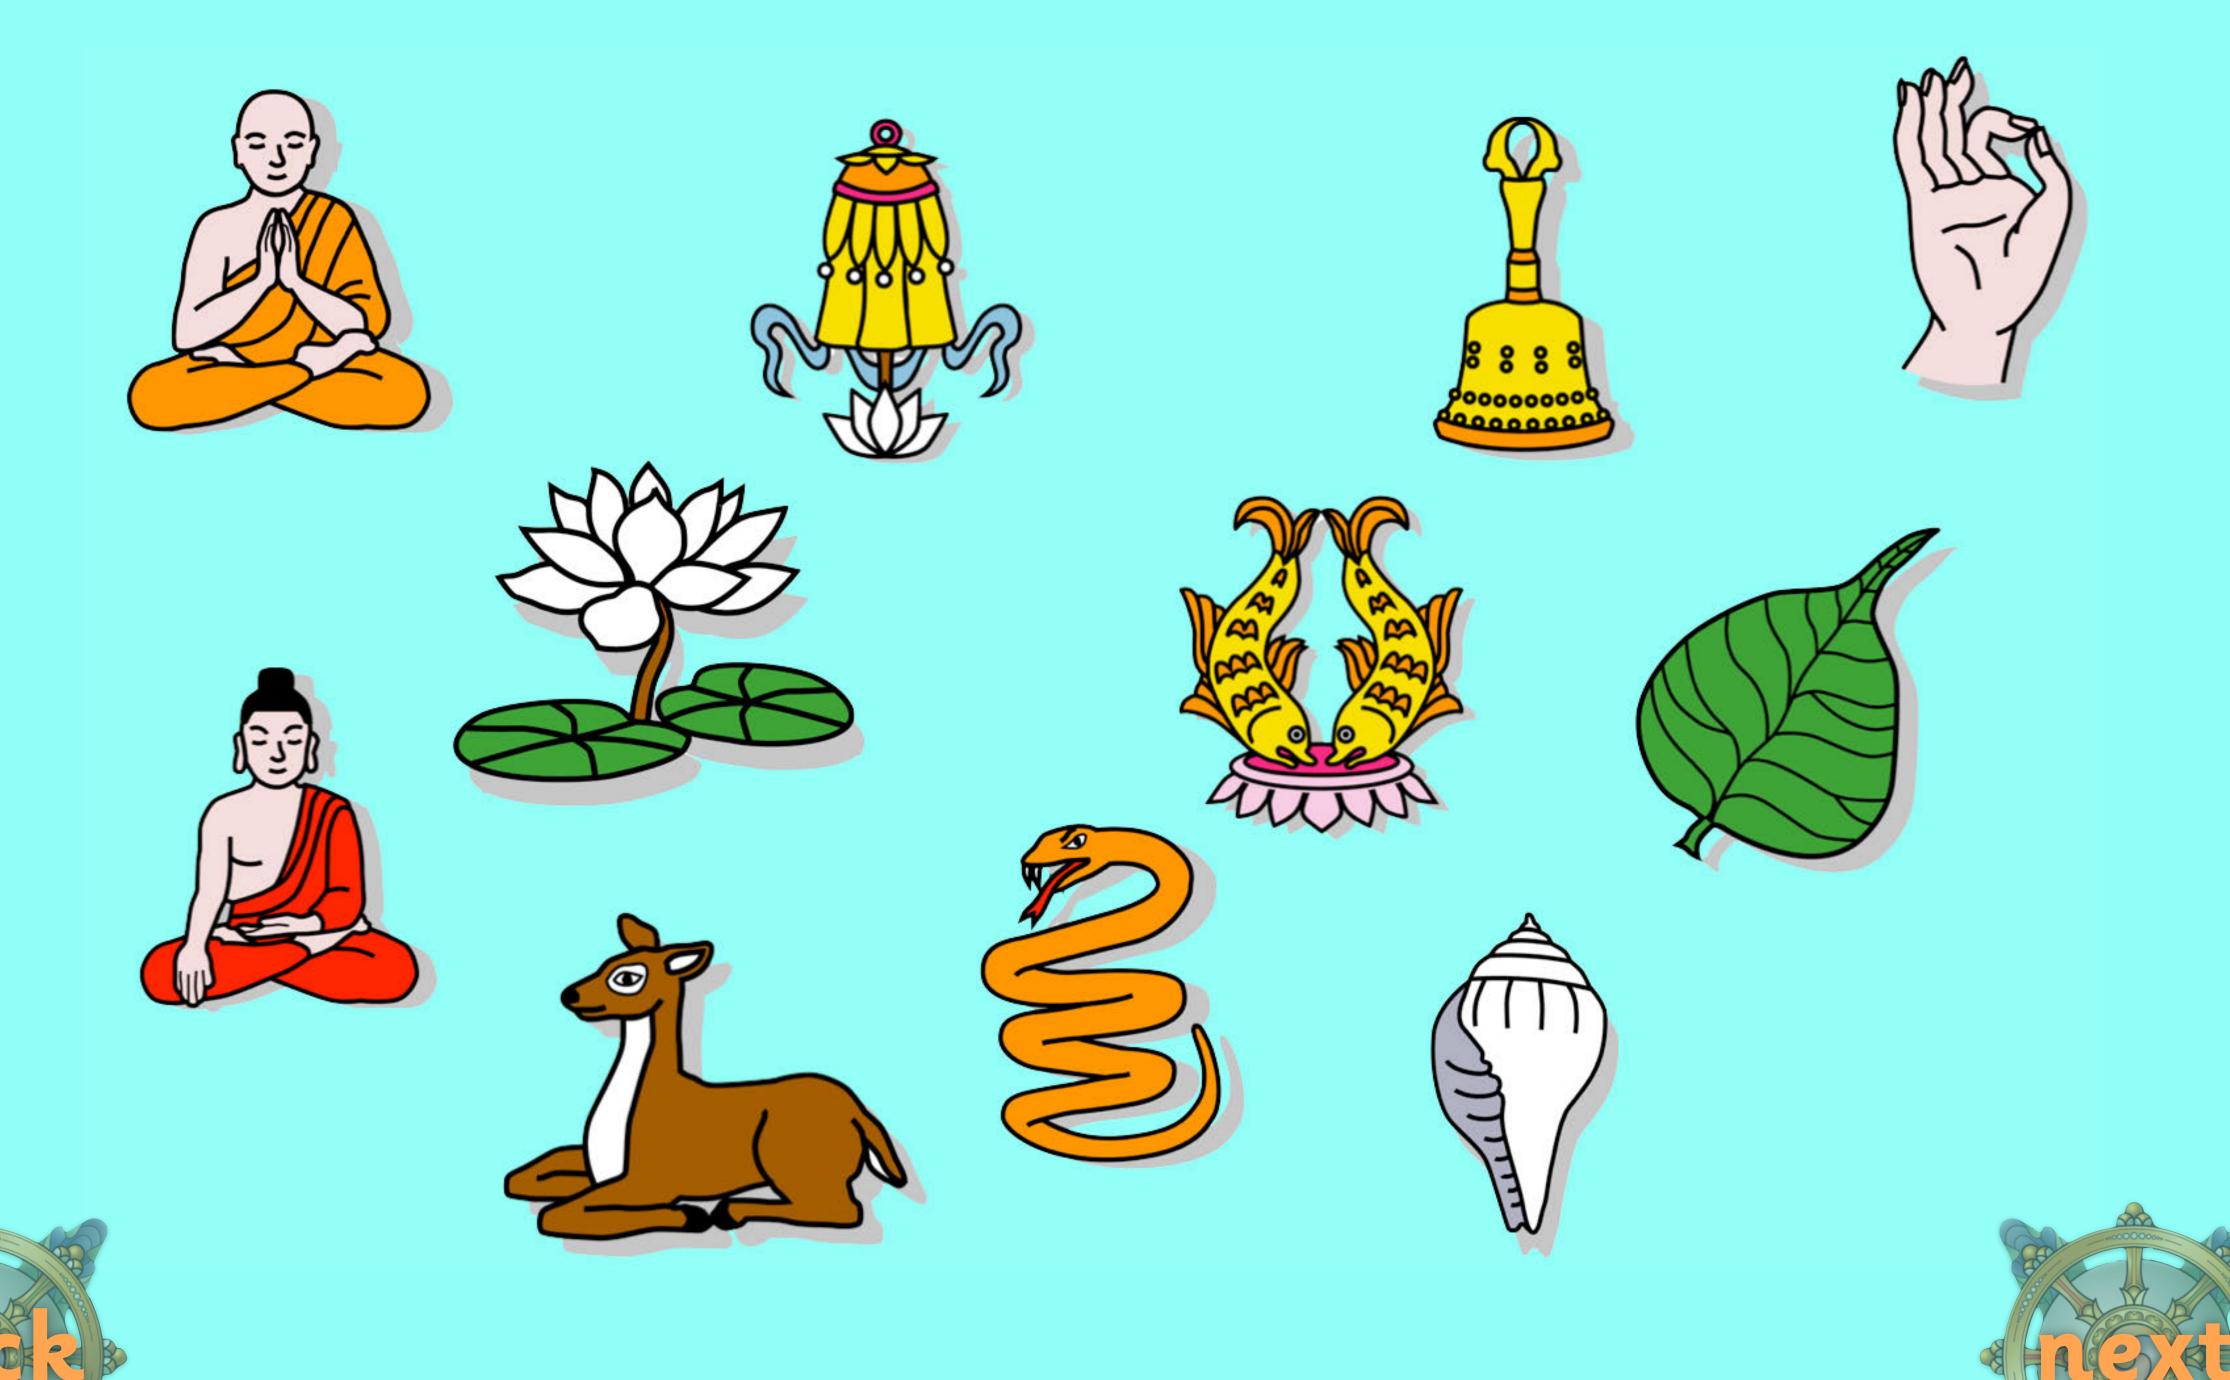

# Did your **symmetrical** Wheel of Life look like this?

Are you ready for a really tricky challenge? I'm going to show you eleven symbols. One of them will then disappear...

What's missing?

It was the monk in red robes! Did you get it right? Let's try again...

It was the fish! Did you get it right? Let's try one more...

www.planbee.com