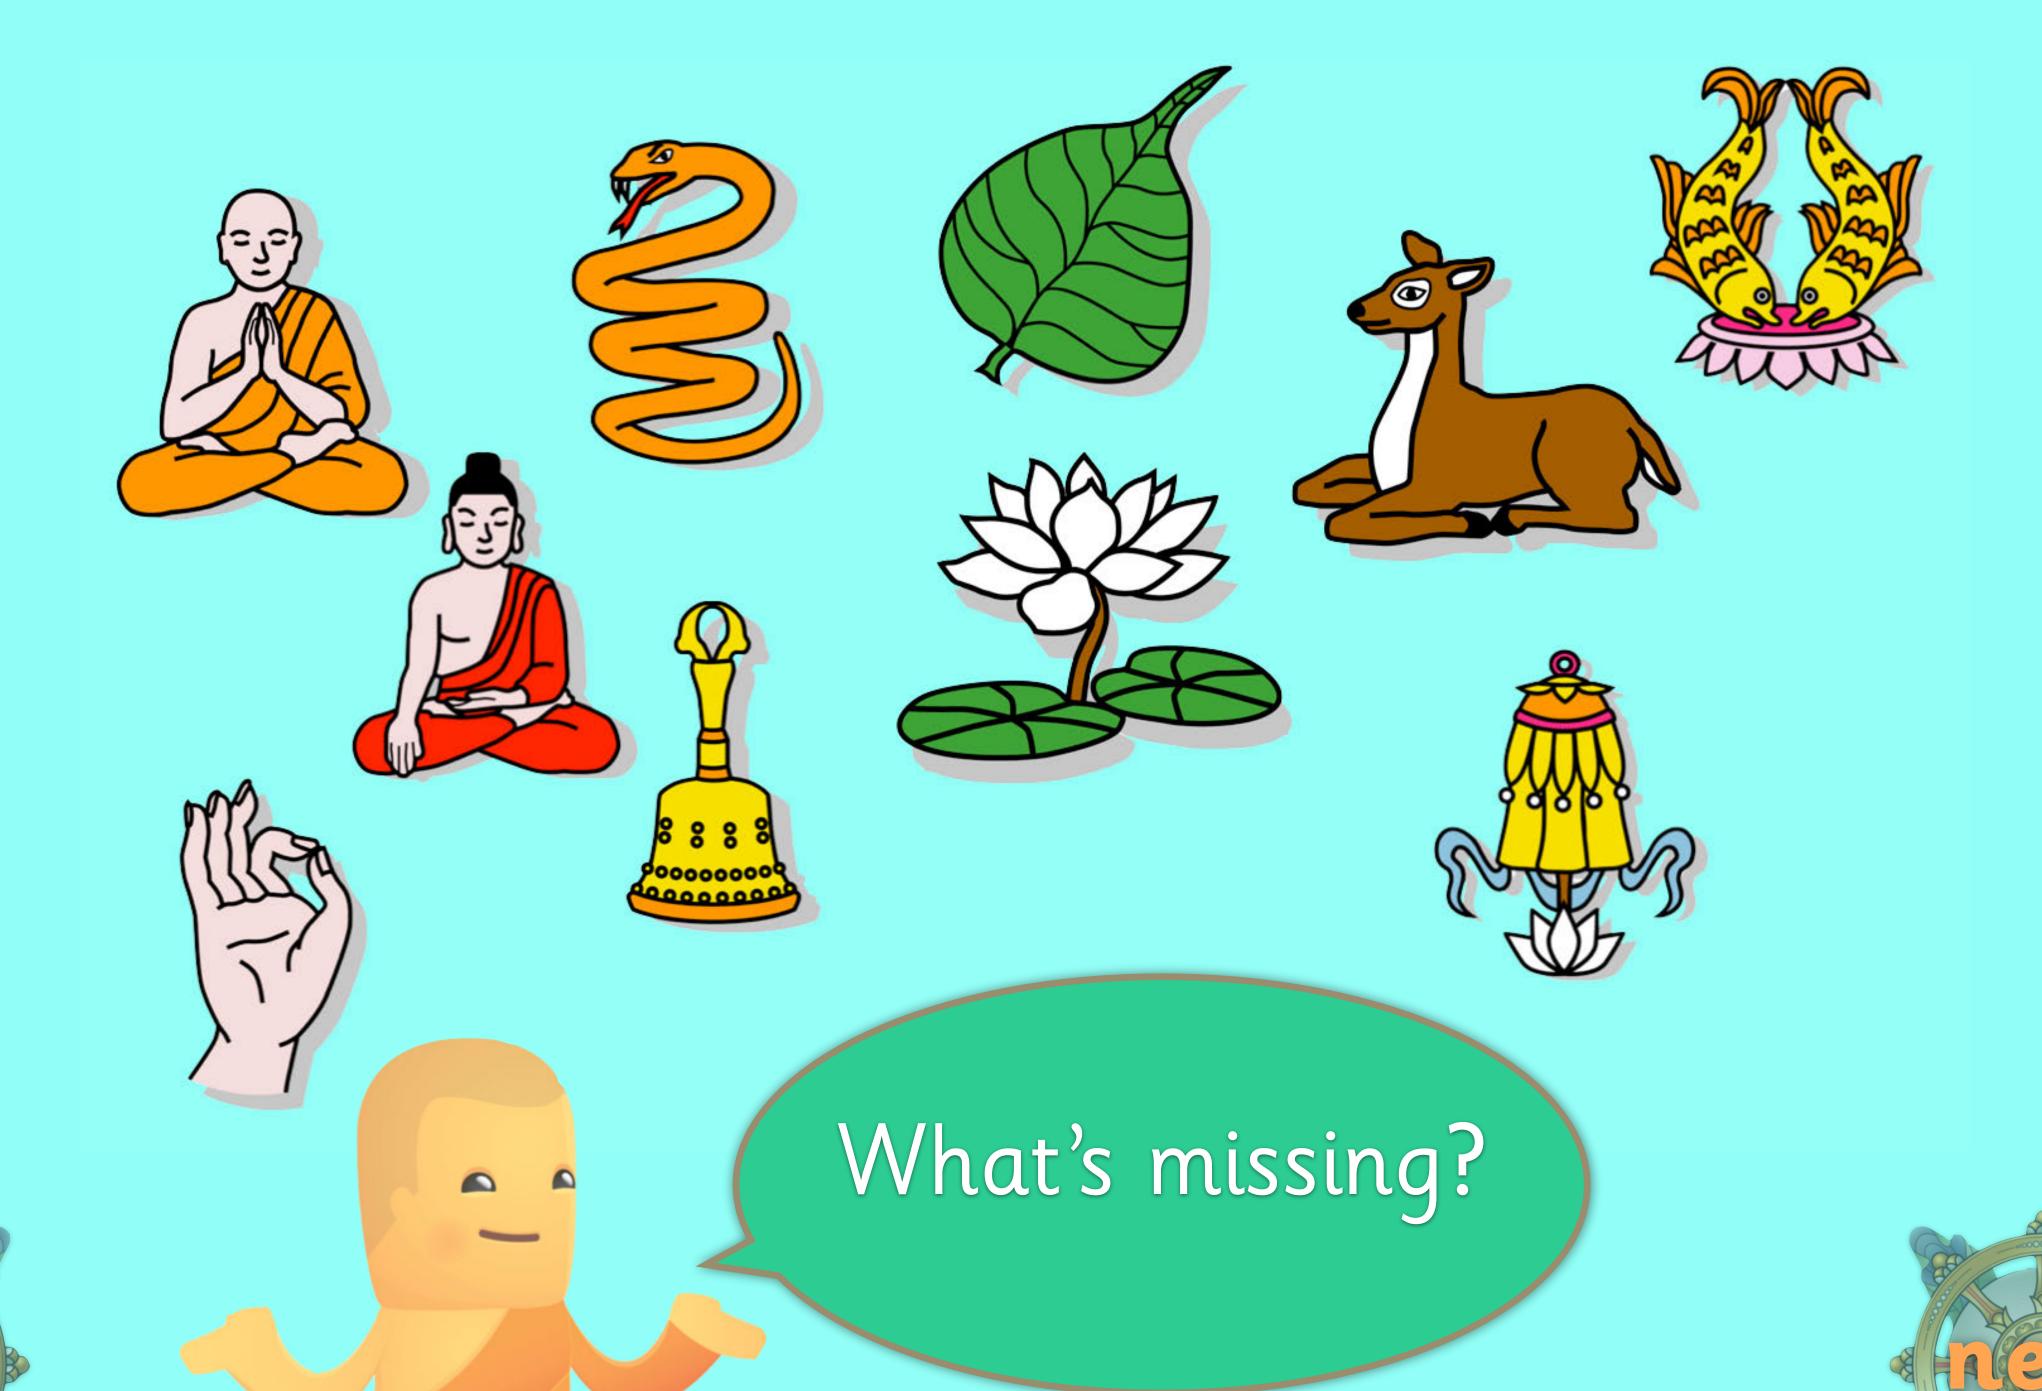

# Did your **symmetrical** Wheel of Life look like this?

Are you ready for a really tricky challenge? I'm going to show you eleven symbols. One of them will then disappear...

What's missing?

It was the monk in red robes! Did you get it right? Let's try again...